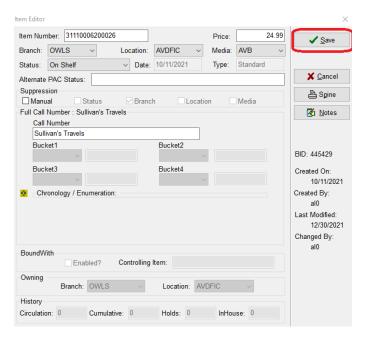

## CARL-X

- 1. Find your item by going to Item Maintenance > Item Information along the side menu or Items > Item Information (F6) along the top menu and search.
  - a. To search by barcode, select Item Number.
- 2. Highlight the item and click Edit.

- 3. Make your desired changes.
  - a. To add a note, click Notes.
- 4. Click Save